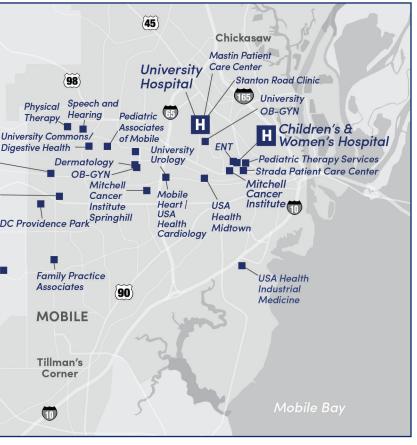

### MOBILE COUNTY:

**Children's & Women's Hospital** 1700 Center Street Mobile, AL 36604

**Dermatology** 4300 Old Shell Road, Suite B Mobile, AL 36608

**Digestive Health Center** 75 S. University Boulevard, Suite 6000B Mobile, AL 36608

**Ear, Nose and Throat** 1720 Center Street, Suite 103 Mobile, AL 36607

**Family Practice Associates** 2270 Hillcrest Road Mobile, AL 36695

Hillcrest Primary Care 1261 Hillcrest Road, Suite C Mobile, AL 36695

**Industrial Medicine** 1976 Michigan Avenue Mobile, AL 36615

Mastin Patient Care Center 2451 University Hospital Drive Suites 101 and 102 Mobile, AL 36617

**Midtown** 2505 Old Shell Road Mobile, AL 36607

Mitchell Cancer Institute 1660 Springhill Avenue Mobile, AL 36604

Mitchell Cancer Institute Springhill 101 Memorial Hospital Drive, Suite 302 Mobile, AL 36608

Mobile Diagnostic Center Providence Park 6701 Airport Boulevard, A101 Mobile, AL 36608

Mobile Diagnostic Center University Commons 75 S. University Boulevard, Suite 6500 Mobile, AL 36608

Pediatric Associates of Mobile / USA Health 740 Museum Drive, Suite E Mobile, AL 36608

Pediatrics / Pediatric Therapy Services 1610 Center Street, Suite B Mobile. AL 36604

**Physical Therapy Clinic - USA Campus** 739 North University Boulevard, Suite 150 Mobile, Alabama 36608

**Psychology Clinic** 75 S. University Boulevard, UCOM 2000 Mobile, AL 36608

**Speech and Hearing Center** 5721 USA Drive North Health Sciences Building, Suite 1119 Mobile, Alabama 36688

**Springhill OB-GYN** 4300 Old Shell Road, Suite A Mobile, AL 36608

**Stanton Road Clinic** 575 Stanton Road Mobile, AL 36617

**Strada Patient Care Center** 1601 Center Street Mobile, AL 36604

**University Hospital** 2451 University Hospital Drive Mobile, AL 36617

University OB-GYN 524 Stanton Road Mobile, AL 36617

University Urology 3290 Dauphin Street, Suite 400 Mobile, AL 36606

West Mobile Primary Care 2423 Schillinger Road, Suite 103 Mobile, AL 36695

**Physicians Group Eastern Shore** 150 S. Ingleside Street Medical Park Bldg. 5 Fairhope, AL 36532

### Mobile County locations:

Future addition: Semmes — Pediatrics

Future addition: Freestanding Digestive Emergency Departmer Hillcrest Primary

Care

West Mobile **Primary Care** 

College of Medicine: Approximately one-third of local practicing physicians trained at the USA College of Medicine and/or USA Health