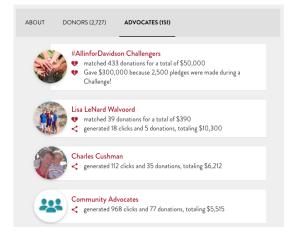

## Sign up and become an 'advocate' to track your impact

#### Why:

When you share the campaign on Facebook, Twitter, or email, you will know exactly how many clicks, gifts and dollars your sharing is generating.

How:

Log onto <u>www.givecampus.com</u> and click 'sign up.' You can either use your Facebook account or email