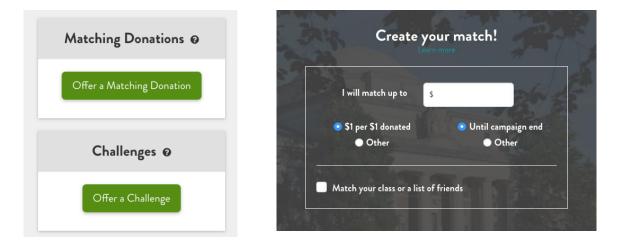

## **Offer a Matching Gift or Challenge**

Motivate others to give by creating your very own matching donation or challenge.

**How?** On the campaign page, click "Offer a Matching Gift" or "Offer a Challenge" on the sidebar below the video.