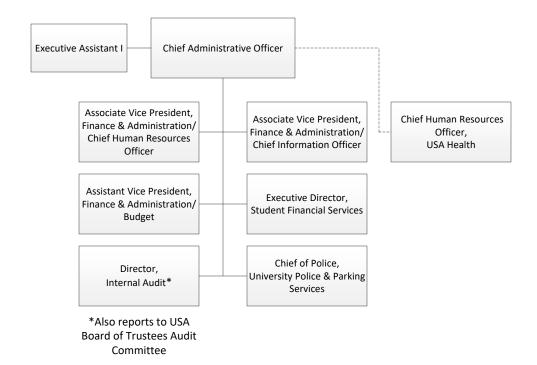

### Finance and Administration Division Chief Administrative Officer

#### Finance and Administration Division Human Resources

#### Finance and Administration Division Computer Services

Technician II
\*\*USABC\*\*

# Finance and Administration Division Budget, Tax Accounting, Finance & Administration Information Systems Support

#### Finance and Administration Division Student Financial Services

#### Finance and Administration Division Internal Audit

### Finance and Administration Division University Police & Parking Services