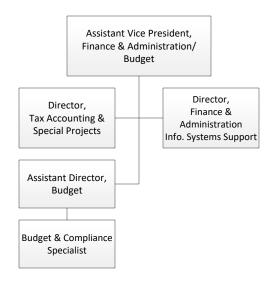

# Finance and Administration Division Budget, Tax Accounting, Finance & Administration Information Systems Support