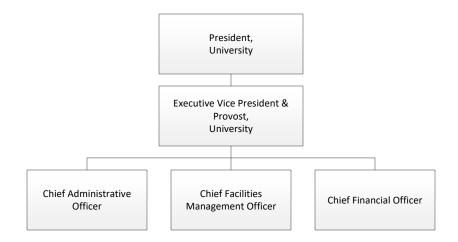

# University of South Alabama Finance and Administration Divison



### Finance and Administration Division Chief Administrative Officer



### Finance and Administration Division Chief Financial Officer



# Finance and Administration Division Chief Facilities Management Officer



#### Finance and Administration Division Human Resources



#### Finance and Administration Division Computer Services



Technician II
\*\*USABC\*\*

# Finance and Administration Division Budget, Tax Accounting, Finance & Administration Information Systems Support



#### Finance and Administration Division Student Financial Services



#### Finance and Administration Division Internal Audit



### Finance and Administration Division University Police & Parking Services



# Finance and Administration Division Assistant CFO/Controller



#### Finance and Administration Divis