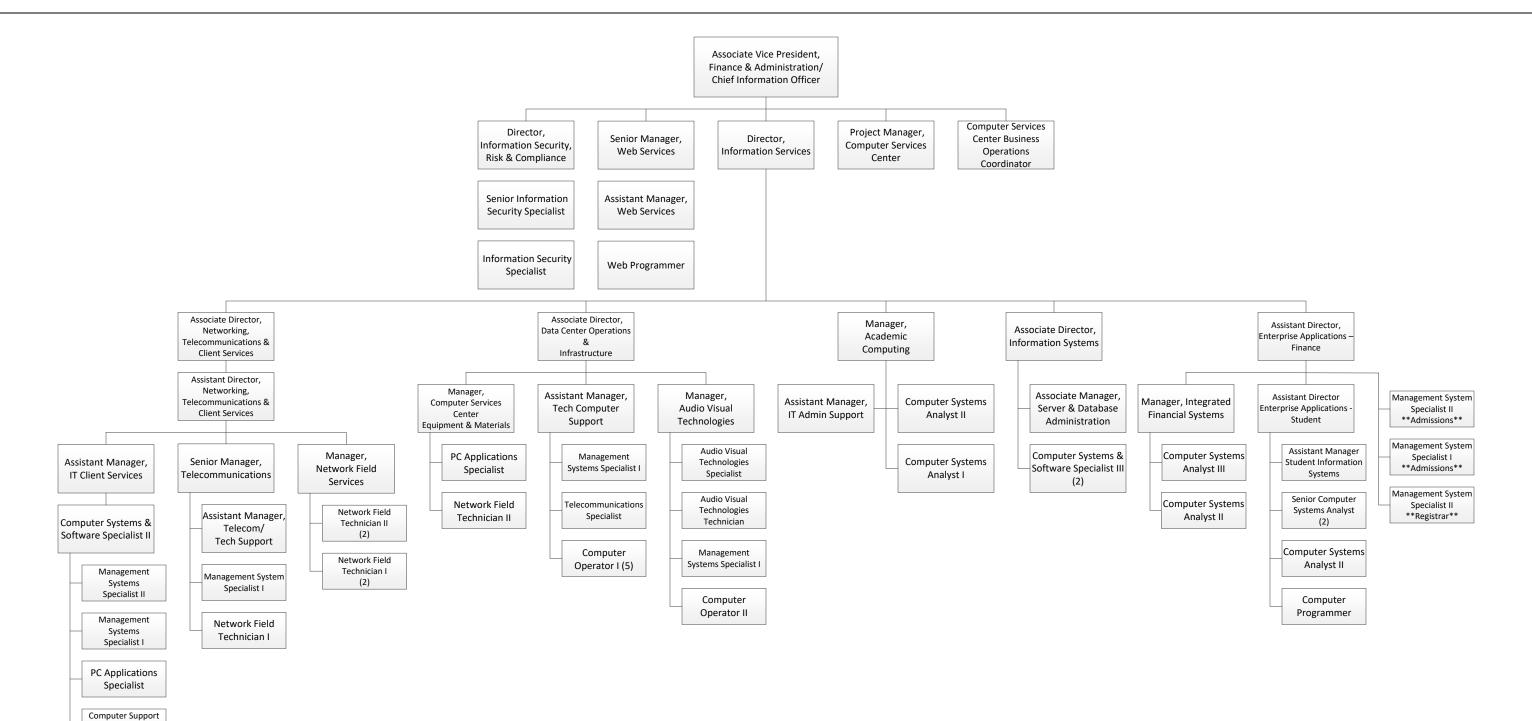

#### Finance and Administration Division Computer Services

Technician II
\*\*USABC\*\*