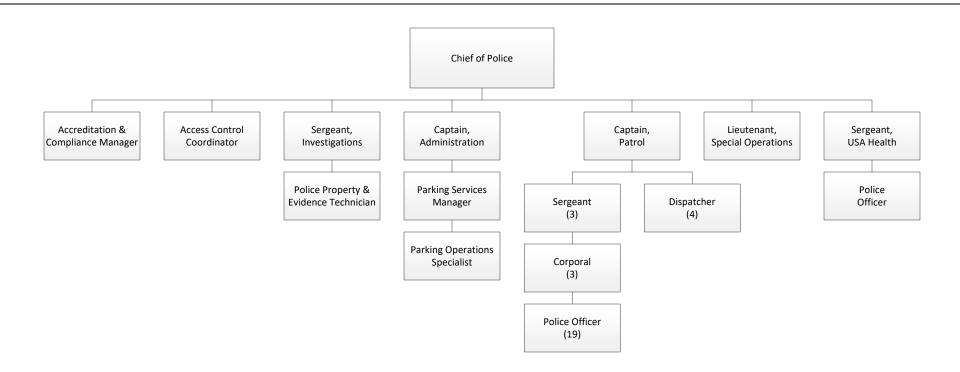

# University of South Alabama Finance and Administration Divison



### Finance and Administration Division Chief Administrative Officer



### Finance and Administration Division Chief Financial Officer



# Finance and Administration Division Chief Facilities Management Officer



#### Finance and Administration Division Human Resources



#### Finance and Administration Division Computer Services



Technician II
\*\*USABC\*\*

# Finance and Administration Division Budget, Tax Accounting, Finance & Administration Information Systems Support



#### Finance and Administration Division Student Financial Services



#### Finance and Administration Division Internal Audit



### Finance and Administration Division University Police & Parking Services



# Finance and Administration Division Assistant CFO/Controller



#### Finance and Administration Division Treasury Services



# Finance and Administration Division Payroll



# Finance and Administration Division Grants & Contract Accounting



# Finance and Administration Division Procurement Card & Travel Services



#### Finance and Administration Division Purchasing Department



# Finance and Administration Division Risk Management



# Finance and Administration Division Accounts Payable



# Finance and Administration Division Facilities Accounting



### Finance and Administration Division Central Utilities



# Finance and Administration Division Safety & Environmental Compliance



### Finance and Administration Division Construction/Renovations



#### Finance and Administra