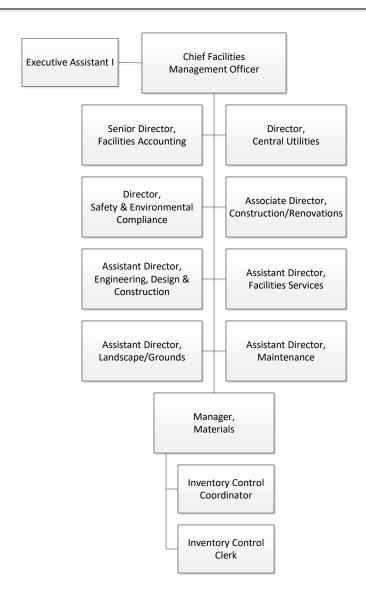

# Finance and Administration Division Chief Facilities Management Officer

# Finance and Administration Division Facilities Accounting

### Finance and Administration Division Central Utilities

# Finance and Administration Division Safety & Environmental Compliance

### Finance and Administration Division Construction/Renovations

#### Finance and Administration Division Engineering, Design & Construction

# Finance and Administration Division Environmental Services (EVS), Moving, Recycling & Transportation

#### Finance and Administration Division Landscape/Grounds

### Finance and Administration Division Maintenance