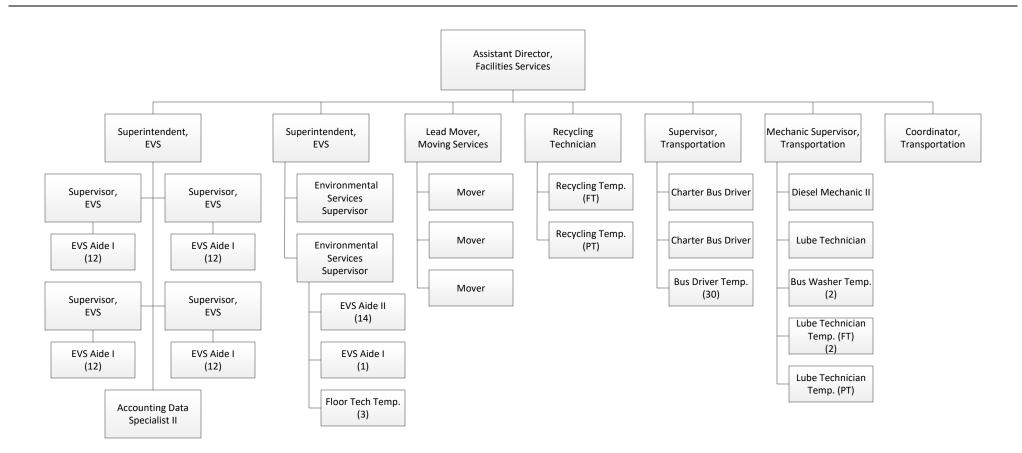

# Finance and Administration Division Environmental Services (EVS), Moving, Recycling & Transportation